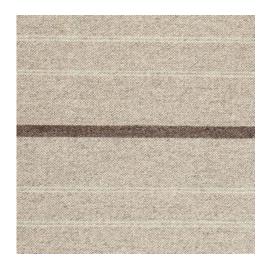

PORTFOLIO TROY - NATURAL

Troy takes inspiration from fine tailoring, alternating thin- felted wool stripes with a band of natural color.

Troy - part of the Portfolio Collection - showcases the interaction of yarns, weaves, and patterns to create compositional beauty from the ground up.