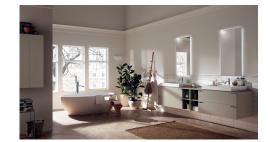

Made of chrome-plated or satin-finished metal, and available in various models, these handles lend an elegant touch to the wall-hung cabinetry compositions; bases with pull-out baskets and open-shelf units (all of them in opaque lacquered Mink colour). Same colour for the matt-finished glass top (52 cm deep) and two 70 cm "Dam" washbasins in Mineralmarmo.