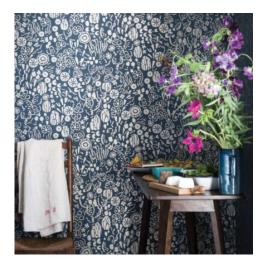

## Farrow & Ball

Subtle neutral or striking metallic, delicate floral or classic stripe - whatever your style, you'll find it among our handcrafted wallpapers.

Inspired by a brightly coloured swatch found nestled in an old fabric mill, this playful tropical print is the ultimate in escapism. Within Atacama there are rich textures to explore, prickly cacti to find and an intricate botanical design that can't fail to bring a smile; much like the flowering South American desert it is named after.

Full roll width is 53cm/21", roll length is 10m, pattern repeat is 62.3cm/24 9/16", Available in 4 colourways.

Ground colour: Stiffkey Blue No.281

Print colour: bespoke silver

List Price:

Price On Request