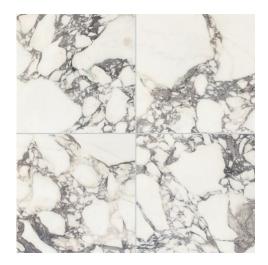

## Breccia Lilla

## **Discover Tile, LLC**

A stunning white Italian marble with distinctive dark green and purple veining, Breccia Lilla is sourced from the same quarry that brings us Calacatta Gold, Statuario, and Arabescato marbles. Sought for use in luxury interiors since the nineteenth century, this stone's warm white background is a perfect fit in any setting, and is suitable for both residential and commercial settings. Stocked in polished 18"x 18" field tile and 3/4" slabs.