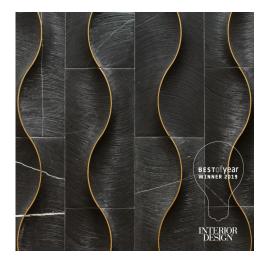

## Courbe Nero

## **Discover Tile, LLC**

Winner of Interior Design's 2019 Best of Year awards. This sleek dimensional tile reflects a design approach that mixes natural materials with outstanding artisanal details. Inlaid brass lines curve gracefully through the summit of an intricate, handcarved ridge that flows across the surface and from one tile to the next. The artist's tooling is evident in the texture of each tile, the carvings revealing the richness of the stone base beneath. This is a sumptuous take on stone tile a modern, mixed-material composition born from ancient traditions of stone-carving fused with modern sensibilities in style. Individual pieces may be installed in a straight or a broken joint layout, each creating a different undulation of pattern. Available as a 12"x24".