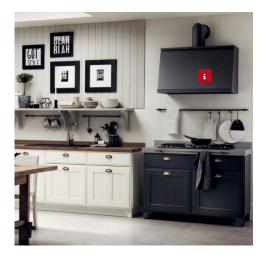

The undisputed star of this setting is the new Favilla cooking block in cast iron effect matt lacquer, with a Pearl Quartz worktop and a loadbearing foot, which, together with its matching hood, delineates a beguiling operating station, to match the Old Natural laminate worktop.