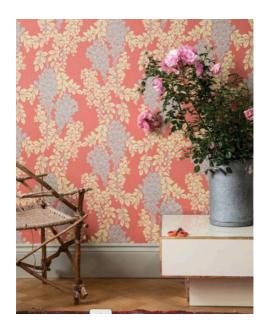

## **Farrow & Ball**

Subtle neutral or striking metallic, delicate floral or classic stripe - whatever your style, you'll find it among our handcrafted wallpapers.

The softly trailing vines and abundant blooms of our Wisteria paper perfectly capture the beauty of a late English spring, bringing a joyful feel all through the year. Drawn from 19th-century woven fabrics, the pattern is classically romantic and beautifully detailed.

Full roll width is 53cm/21", roll length is 10m, pattern repeat is 54cm/21 1/4", Available in 13 colourways.