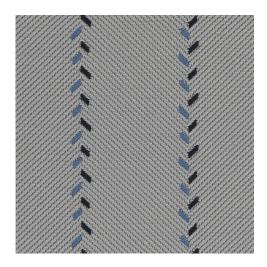

PORTFOLIO FLINT - ELEPHANT

Flint offers a bold, stylized pattern in felted wool that creates a rich field of crimped yarn, for just a touch of drama.

Perfect for hallways or straight stairs, which will

highlight the linear pattern. Construction: Jacquard Woven Fiber Content: 100% Wool Standard Lead Time: 8 Weeks