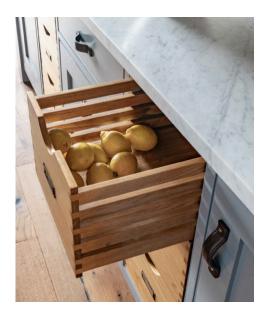

## HARDWOOD VEGETABLE DRAWERS

Every product is designed by our craftsmen and made by hand, as a result, each one is unique. Our team is always working on creative designs for items that will organize and beautify your kitchen. From ventilated vegetable drawers to one of a kind cheese boards, all of the products are made in small batches and are always evolving.