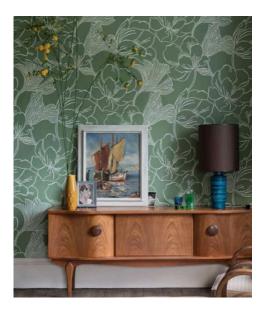

## Hellebotus

## Farrow & Ball

Subtle neutral or striking metallic, delicate floral or classic stripe - whatever your style, you'll find it among our handcrafted wallpapers.

Latin for the hellebore flower, this maximalist design is one of the largest motifs in our collection. First drawn with a pipette for a sense of unrestrained fluidity, each expressive petal feels as though it is unfurling on the wall. The organic patterns throughout Helleborus hint of growth and rejuvenation, transforming the home into a warm and wonderful retreat.