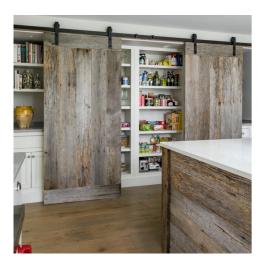

This kitchen design was inspired by clean lines and rustic beauty. The pairing of these two created a space that is both modern and aged. The kitchen island is the prime example of this contrast, with perfectly worn reclaimed barn board, crisp white inset drawers and sleek quartz countertop.