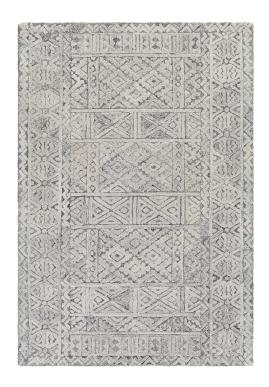

Montclair Hand Tufted Rug Collection - Design MTC2310

## **Surya**

The popular **Montclair** collection consists of highend hand tufted global and modern designs. Made in India of wool/viscose blended yarns, this collection features remarkable high low variation and texture. These attributes, along with a versatile palette of neutrals, blues and grays, provide depth and dimension complimented by a neverending luster.

Material: 60% Wool, 40% Viscose

Construction: Hand Tufted Large Size Available: 9' x 12' Custom Sizes Available

List Price:

Price On Request

Surya One Design Center Place Suite 342 Boston, MA US 02210 857-772-7134