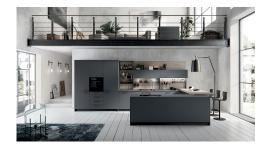

The perfect match between worktop and doors: Bromine Grey Fenix NTM® emphasises the metropolitan soul of this kitchen fitted with every convenience, starting with the "Setup" accessorised wall panel, in satin finish Anthracite finish, and equipped with multiple useful accessories (kitchen roll holder, shelves, bars, hooks, etc.).