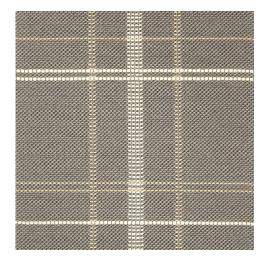

PORTFOLIO SLATER - PEBBLE

Slater makes a classic plaid modern and refined, with heathered and felted wools. Simple and striking anywhere it lands.

Slater - part of the Portfolio Collection showcases the interaction of yarns, weaves, and patterns to create compositional beauty from the ground up.