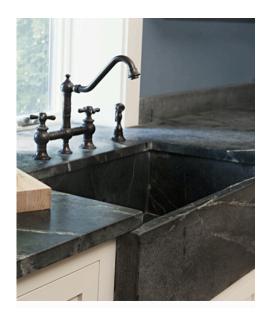

Soapstone is a hard worker. It's non-porous and naturally anti-bacterial properties make it a quiet hero in the world of kitchen countertops. Soapstone varieties differ in their tone, veining and hardness. Some are a little more grey, others have a tinge of green. Read a little more about the different soapstone varieties to find your perfect slab.