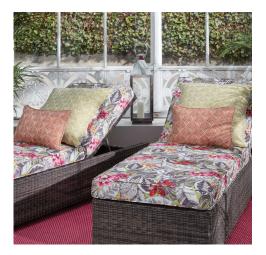

## Osborne & Little

Hothouse and indoor plants provide inspiration for this collection of printed fabrics and co-ordinating weaves. The fabrics are stain and mildew resistant and have excellent light fastness, making them suitable for outdoor use. The colour palette includes sunshine yellow, turquoise, terracotta, apple green, black and linen, providing options for poolside, gardens, terraces and sunny interiors.

A collection of printed fabrics and co-ordinating weaves.

List Price:

Price On Request

Osborne & Little One Design Center Place Suite 336 Boston, MA US 02210 (617) 737-2927