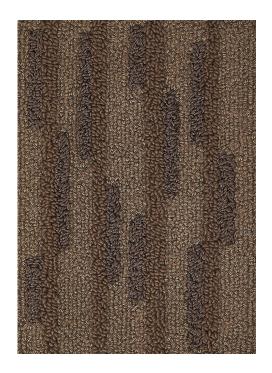

## Verbena Walnut

ATELIER VERBENA 769 - WALNUT

Part of the Atelier collection, Verbena is inspired by unexpected beauty, where the pattern lies below the surface.

• Lead time may be increased due to production demand. For current lead times, please contact your Merida representative.

•Natural fibers reflect slight variations in color, so samples may vary slightly from the finished rug you receive. The resulting imperfection gives the rug its unique character.

Fiber: 65% Mohair | 18% Felted Wool | 18% Linen