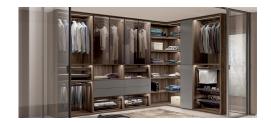

## Walk-in Wardrobe

Maximum customisation of space.
Design your Walk-in Wardrobe in keeping with the design of your home. There are multiple materials available for the doors: lacquered (glossy and matt), veneered, decorative melamine... but you can choose many others!