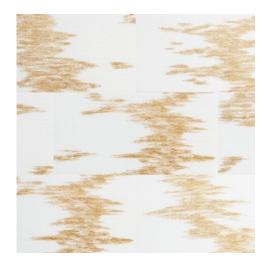

## **Discover Tile, LLC**

The lush brilliance of gold against marble with sophisticated texture - this is Whimsical Waves of Gold. Gold leaf is applied by hand to rich Nero or sparkling Thassos marble in a varying, artful pattern, allowing each tile to be unique. The variation of the stone itself, the texture, the artisan's hand in gilding, the gleam of the gold - all have range, making Whimsical Waves of Gold a tile for connoisseurs of both magnificent stone and luxe décor. Available as a 9"x18" and in Nero